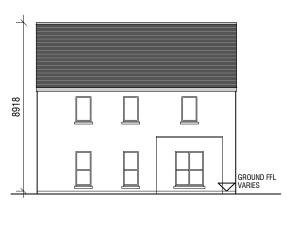

**SECTION C13** 

SIDE ELEVATION C13

SIDE ELEVATION C13

**REAR ELEVATION C13** 

## HOUSE TYPE C13

GROUND FLOOR 61.1 m<sup>2</sup> FIRST FLOOR 56.3 m<sup>2</sup>

TOTAL 117.5 m<sup>2</sup> / 1264 ft<sup>2</sup> PROPOSED MATERIALS

SELECTED BLUE / BLACK TILE & FLAT ROOF MEMBRANE

WALLS: PAINTED RENDER

WINDOWS: GREY OR APPROVED COLOUR

HARDWOOD / PVC TO SELECTED COLOUR

GCQ **GERALDINE COUGHLAN** 

| PROJECT: RESIDENTIAL DEVELOPMENT, FERMOY               |          |                    |     |                |            | JOB NO:     | 19037 |
|--------------------------------------------------------|----------|--------------------|-----|----------------|------------|-------------|-------|
| DRAWING:HOUSE TYPE C13<br>(PLANS,ELEVATIONS & SECTION) |          |                    | KOD | CLIENT: CUMNOR |            | DRAWING NO: |       |
| SERIES:                                                | PLANNING | SCALE:1:100, 1:200 | А3  | DATE:          | 20/12/2021 | C13         | 13    |