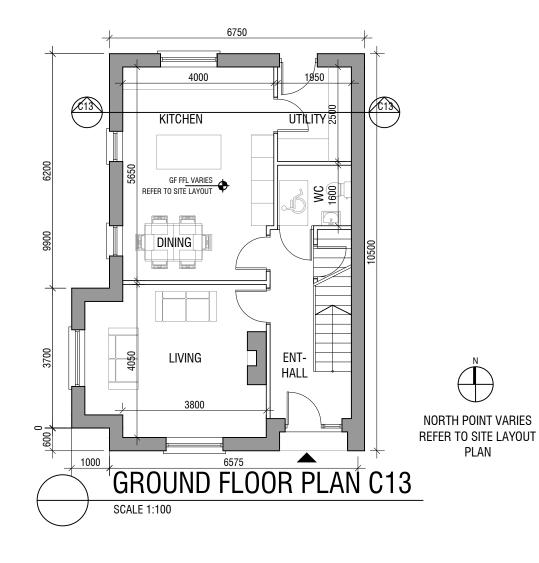

## HOUSE TYPE C13

GROUND FLOOR 61.1 m<sup>2</sup> FIRST FLOOR 56.3 m<sup>2</sup>

TOTAL 117.5 m<sup>2</sup> / 1264 ft<sup>2</sup> PROPOSED MATERIALS

SELECTED BLUE / BLACK TILE & FLAT ROOF MEMBRANE

WALLS: PAINTED RENDER