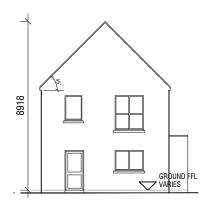

**SECTION C13** 

SIDE ELEVATION C13

SIDE ELEVATION C13

**REAR ELEVATION C13** 

## HOUSE TYPE C13

GROUND FLOOR 61.1 m<sup>2</sup> FIRST FLOOR 56.3 m<sup>2</sup>

TOTAL 117.5 m<sup>2</sup> / 1264 ft<sup>2</sup> PROPOSED MATERIALS

SELECTED BLUE / BLACK TILE & FLAT ROOF MEMBRANE

WALLS: PAINTED RENDER

WINDOWS: GREY OR APPROVED COLOUR

HARDWOOD / PVC TO SELECTED COLOUR

GCQ **GERALDINE COUGHLAN** 

| PROJECT: RESIDENTIAL DEVELOPMENT, FERMOY               |          |                    |     |                |            | JOB NO:     | 19037 |
|--------------------------------------------------------|----------|--------------------|-----|----------------|------------|-------------|-------|
| DRAWING:HOUSE TYPE C13<br>(PLANS,ELEVATIONS & SECTION) |          |                    | KOD | CLIENT: CUMNOR |            | DRAWING NO: |       |
| SERIES:                                                | PLANNING | SCALE:1:100, 1:200 | А3  | DATE:          | 20/12/2021 | C13         | 13    |