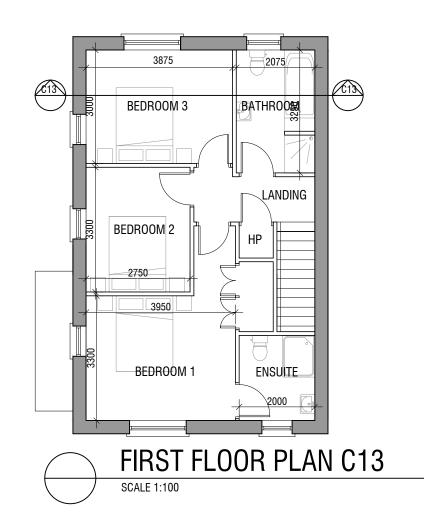

## HOUSE TYPE C13

GROUND FLOOR 61.1 m<sup>2</sup> FIRST FLOOR 56.3 m<sup>2</sup>

TOTAL 117.5 m<sup>2</sup> / 1264 ft<sup>2</sup> PROPOSED MATERIALS

SELECTED BLUE / BLACK TILE & FLAT ROOF MEMBRANE

WALLS: PAINTED RENDER