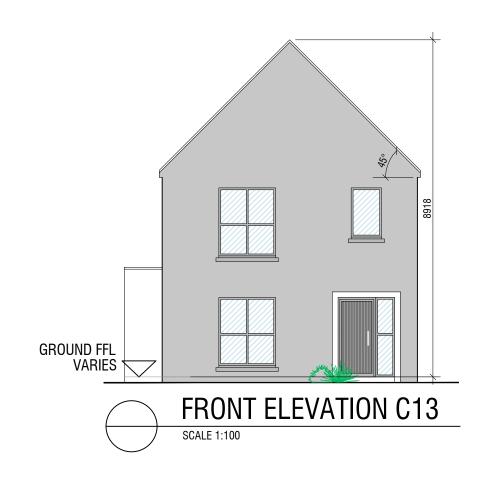

## HOUSE TYPE C13

GROUND FLOOR 61.1 m<sup>2</sup> FIRST FLOOR 56.3 m<sup>2</sup>

TOTAL 117.5 m<sup>2</sup> / 1264 ft<sup>2</sup> PROPOSED MATERIALS

SELECTED BLUE / BLACK TILE & FLAT ROOF MEMBRANE

WALLS: PAINTED RENDER

WINDOWS: GREY OR APPROVED COLOUR

HARDWOOD / PVC TO SELECTED COLOUR

GCQ **GERALDINE COUGHLAN** 

| PROJECT: RESIDENTIAL DEVELOPMENT, FERMOY               |          |                    |     |                |            | JOB NO:     | 19037 |
|--------------------------------------------------------|----------|--------------------|-----|----------------|------------|-------------|-------|
| DRAWING:HOUSE TYPE C13<br>(PLANS,ELEVATIONS & SECTION) |          |                    | KOD | CLIENT: CUMNOR |            | DRAWING NO: |       |
| SERIES:                                                | PLANNING | SCALE:1:100, 1:200 | А3  | DATE:          | 20/12/2021 | C13         | 13    |